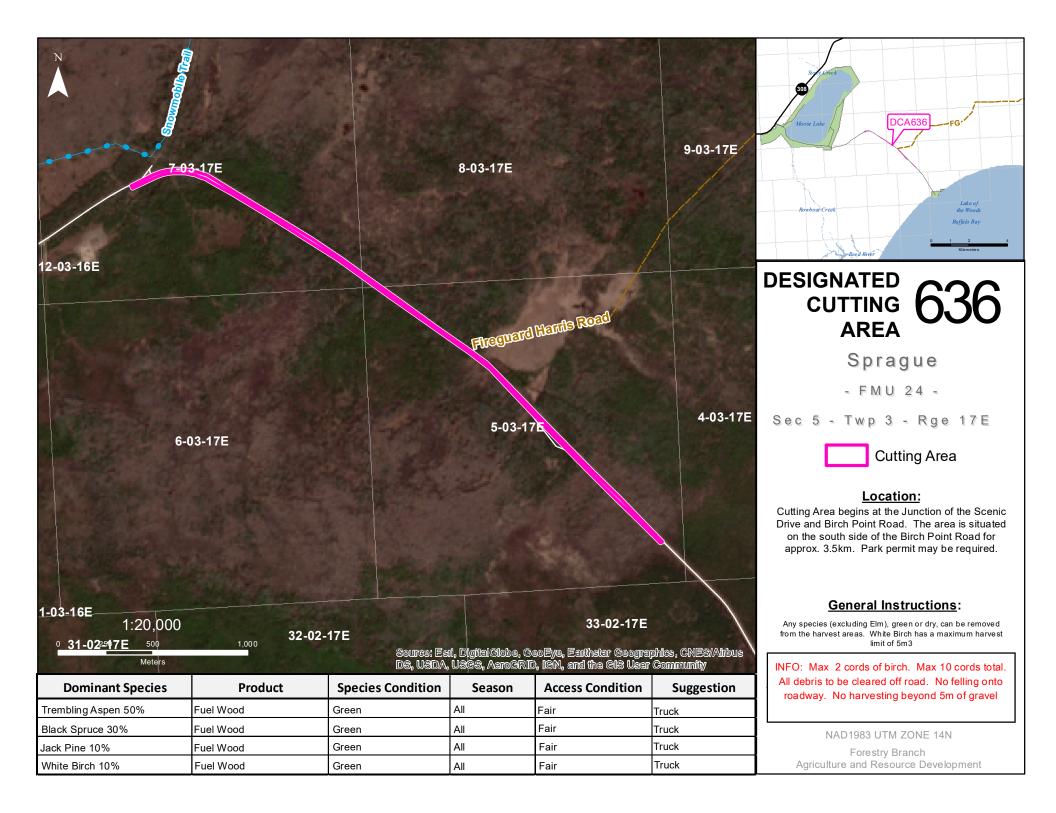

## - SPRAGUE & STEINBACH -Designated Cutting Areas

| DISTRICT  | DCA ID | <b>PRODUCT</b><br>(FW = Fuelw ood, PR = Post & Rail, XMAS = Christmas Trees/Boughs) | SEASON        | ACCESS<br>CONDITION | SUGGESTION         | SEC-TWP-RGE |
|-----------|--------|-------------------------------------------------------------------------------------|---------------|---------------------|--------------------|-------------|
| Sprague   | 600    | Poplar, Black Spruce, Jack Pine, White Birch (FW)                                   | All Season    | Good                | Truck              | 30-06-09E   |
|           | 601    | Tamarack (FW)                                                                       | Winter        | Fair                | Snowmobile/Machine | 31-05-9E    |
|           | 603    | Tamarack, Black Spruce (FW, PR)                                                     | Winter        | Poor                | Machine            | 5-02-11E    |
|           | 608    | Tamarack, Black Spruce (FW, PR)                                                     | Winter        | Fair                | Truck/Snowmobile   | 17-04-09E   |
|           | 618    | Poplar, Jack Pine (FW)                                                              | All Season    | Good                | Truck              | 35-05-09E   |
|           | 626    | Jack Pine (FW)                                                                      | Summer        | Fair                | Truck              | 35-01-12E   |
|           | 634    | Black Spruce, Tamarack, Cedar (FW)                                                  | Winter        | Fair                | Truck              | 29-02-13E   |
|           | 635    | Poplar, Black Spruce, Jack Pine, White Birch (FW)                                   | Summer/Winter | Poor                | Truck              | 19-03-17E   |
|           | 636    | Poplar, Black Spruce, Jack Pine, White Birch (FW)                                   | All Season    | Fair                | Truck              | 5-03-17E    |
|           | 637    | Jack Pine, Scots Pine, Red Pine (FW)                                                | All Season    | Fair                | Truck              | 20-04-10E   |
|           | 638    | Jack Pine (FW)                                                                      | All Season    | Good                | Truck              | 26-03-11E   |
|           | 639    | Jack Pine (FW)                                                                      | All Season    | Good                | Truck/Snowmobile   | 4-05-10E    |
|           | 640    | Jack Pine (FW)                                                                      | All Season    | Good                | Truck/Snowmobile   | 5-05-10E    |
|           | 641    | Jack Pine (FW)                                                                      | All Season    | Good                | Truck              | 3-05-09E    |
| Steinbach | 701    | Black Spruce, Tamarack, Cedar (FW)                                                  | All Season    | Fair                | Truck/Snowmobile   | 16-03-09E   |