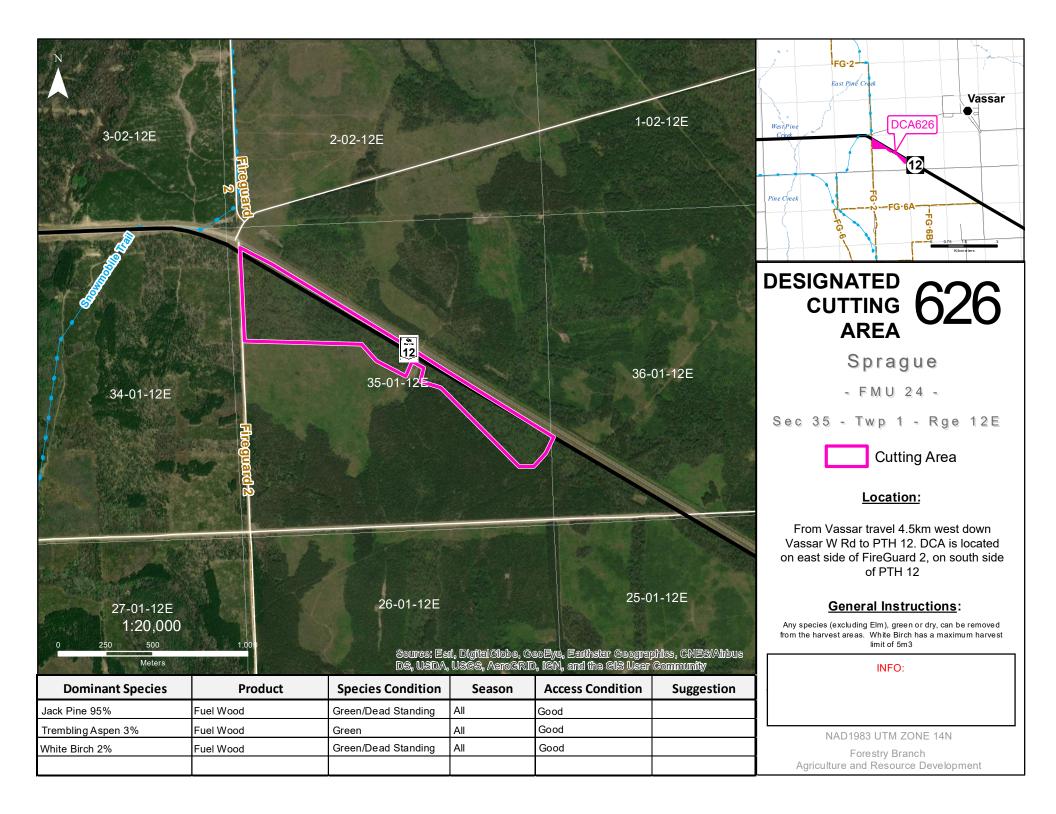

## - SPRAGUE & STEINBACH -Designated Cutting Areas

| DISTRICT  | DCA ID | <b>PRODUCT</b><br>(FW = Fuelw ood, PR = Post & Rail, XMAS = Christmas Trees/Boughs) | SEASON        | ACCESS<br>CONDITION | SUGGESTION         | SEC-TWP-RGE |
|-----------|--------|-------------------------------------------------------------------------------------|---------------|---------------------|--------------------|-------------|
| Sprague   | 600    | Poplar, Black Spruce, Jack Pine, White Birch (FW)                                   | All Season    | Good                | Truck              | 30-06-09E   |
|           | 601    | Tamarack (FW)                                                                       | Winter        | Fair                | Snowmobile/Machine | 31-05-9E    |
|           | 603    | Tamarack, Black Spruce (FW, PR)                                                     | Winter        | Poor                | Machine            | 5-02-11E    |
|           | 608    | Tamarack, Black Spruce (FW, PR)                                                     | Winter        | Fair                | Truck/Snowmobile   | 17-04-09E   |
|           | 618    | Poplar, Jack Pine (FW)                                                              | All Season    | Good                | Truck              | 35-05-09E   |
|           | 626    | Jack Pine (FW)                                                                      | Summer        | Fair                | Truck              | 35-01-12E   |
|           | 634    | Black Spruce, Tamarack, Cedar (FW)                                                  | Winter        | Fair                | Truck              | 29-02-13E   |
|           | 635    | Poplar, Black Spruce, Jack Pine, White Birch (FW)                                   | Summer/Winter | Poor                | Truck              | 19-03-17E   |
|           | 636    | Poplar, Black Spruce, Jack Pine, White Birch (FW)                                   | All Season    | Fair                | Truck              | 5-03-17E    |
|           | 637    | Jack Pine, Scots Pine, Red Pine (FW)                                                | All Season    | Fair                | Truck              | 20-04-10E   |
|           | 638    | Jack Pine (FW)                                                                      | All Season    | Good                | Truck              | 26-03-11E   |
|           | 639    | Jack Pine (FW)                                                                      | All Season    | Good                | Truck/Snowmobile   | 4-05-10E    |
|           | 640    | Jack Pine (FW)                                                                      | All Season    | Good                | Truck/Snowmobile   | 5-05-10E    |
|           | 641    | Jack Pine (FW)                                                                      | All Season    | Good                | Truck              | 3-05-09E    |
| Steinbach | 701    | Black Spruce, Tamarack, Cedar (FW)                                                  | All Season    | Fair                | Truck/Snowmobile   | 16-03-09E   |