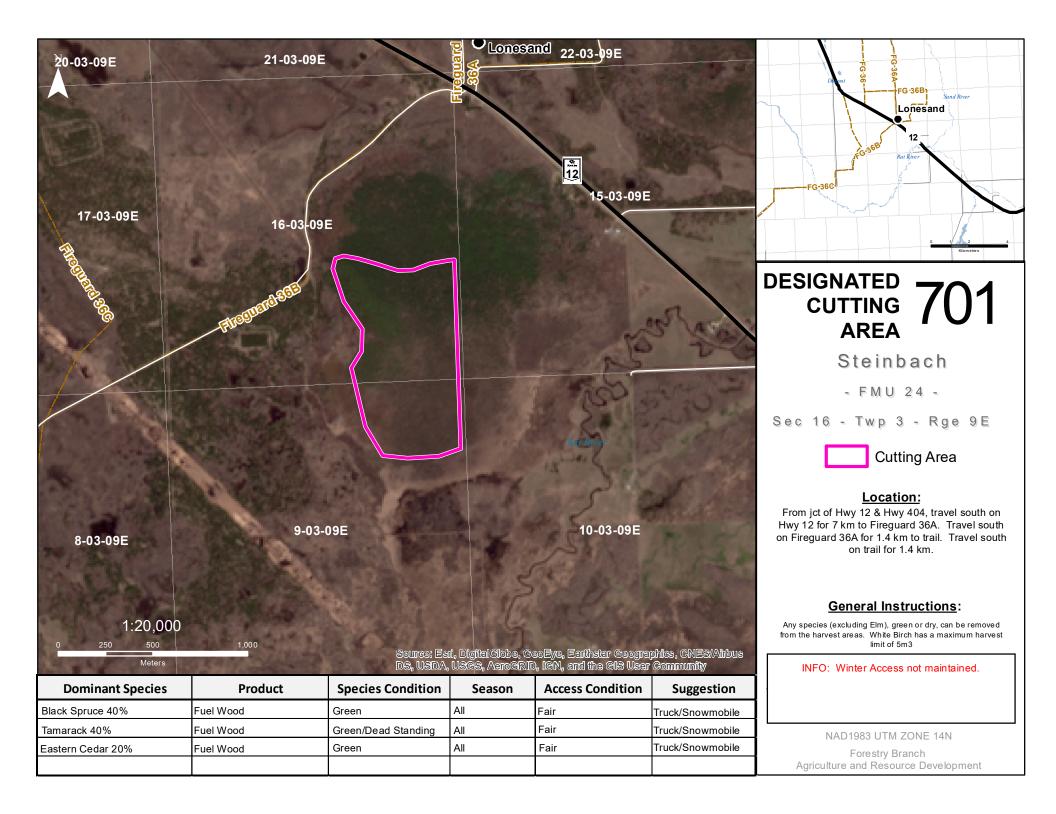

## - SPRAGUE & STEINBACH -Designated Cutting Areas

| DISTRICT  | DCA ID | <b>PRODUCT</b><br>(FW = Fuelw ood, PR = Post & Rail, XMAS = Christmas Trees/Boughs) | SEASON        | ACCESS<br>CONDITION | SUGGESTION         | SEC-TWP-RGE |
|-----------|--------|-------------------------------------------------------------------------------------|---------------|---------------------|--------------------|-------------|
| Sprague   | 600    | Poplar, Black Spruce, Jack Pine, White Birch (FW)                                   | All Season    | Good                | Truck              | 30-06-09E   |
|           | 601    | Tamarack (FW)                                                                       | Winter        | Fair                | Snowmobile/Machine | 31-05-9E    |
|           | 603    | Tamarack, Black Spruce (FW, PR)                                                     | Winter        | Poor                | Machine            | 5-02-11E    |
|           | 608    | Tamarack, Black Spruce (FW, PR)                                                     | Winter        | Fair                | Truck/Snowmobile   | 17-04-09E   |
|           | 618    | Poplar, Jack Pine (FW)                                                              | All Season    | Good                | Truck              | 35-05-09E   |
|           | 626    | Jack Pine (FW)                                                                      | Summer        | Fair                | Truck              | 35-01-12E   |
|           | 634    | Black Spruce, Tamarack, Cedar (FW)                                                  | Winter        | Fair                | Truck              | 29-02-13E   |
|           | 635    | Poplar, Black Spruce, Jack Pine, White Birch (FW)                                   | Summer/Winter | Poor                | Truck              | 19-03-17E   |
|           | 636    | Poplar, Black Spruce, Jack Pine, White Birch (FW)                                   | All Season    | Fair                | Truck              | 5-03-17E    |
|           | 637    | Jack Pine, Scots Pine, Red Pine (FW)                                                | All Season    | Fair                | Truck              | 20-04-10E   |
|           | 638    | Jack Pine (FW)                                                                      | All Season    | Good                | Truck              | 26-03-11E   |
|           | 639    | Jack Pine (FW)                                                                      | All Season    | Good                | Truck/Snowmobile   | 4-05-10E    |
|           | 640    | Jack Pine (FW)                                                                      | All Season    | Good                | Truck/Snowmobile   | 5-05-10E    |
|           | 641    | Jack Pine (FW)                                                                      | All Season    | Good                | Truck              | 3-05-09E    |
| Steinbach | 701    | Black Spruce, Tamarack, Cedar (FW)                                                  | All Season    | Fair                | Truck/Snowmobile   | 16-03-09E   |