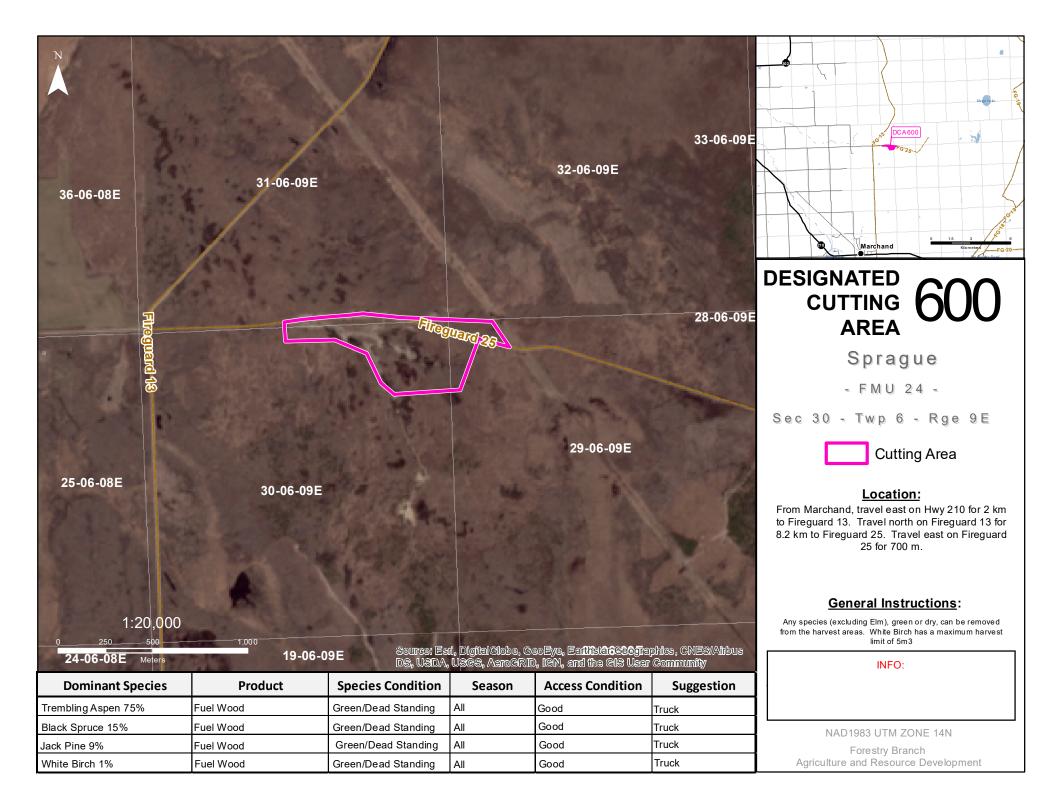

## - SPRAGUE & STEINBACH -Designated Cutting Areas

| DISTRICT  | DCA ID | <b>PRODUCT</b><br>(FW = Fuelw ood, PR = Post & Rail, XMAS = Christmas Trees/Boughs) | SEASON        | ACCESS<br>CONDITION | SUGGESTION         | SEC-TWP-RGE |
|-----------|--------|-------------------------------------------------------------------------------------|---------------|---------------------|--------------------|-------------|
| Sprague   | 600    | Poplar, Black Spruce, Jack Pine, White Birch (FW)                                   | All Season    | Good                | Truck              | 30-06-09E   |
|           | 601    | Tamarack (FW)                                                                       | Winter        | Fair                | Snowmobile/Machine | 31-05-9E    |
|           | 603    | Tamarack, Black Spruce (FW, PR)                                                     | Winter        | Poor                | Machine            | 5-02-11E    |
|           | 608    | Tamarack, Black Spruce (FW, PR)                                                     | Winter        | Fair                | Truck/Snowmobile   | 17-04-09E   |
|           | 618    | Poplar, Jack Pine (FW)                                                              | All Season    | Good                | Truck              | 35-05-09E   |
|           | 626    | Jack Pine (FW)                                                                      | Summer        | Fair                | Truck              | 35-01-12E   |
|           | 634    | Black Spruce, Tamarack, Cedar (FW)                                                  | Winter        | Fair                | Truck              | 29-02-13E   |
|           | 635    | Poplar, Black Spruce, Jack Pine, White Birch (FW)                                   | Summer/Winter | Poor                | Truck              | 19-03-17E   |
|           | 636    | Poplar, Black Spruce, Jack Pine, White Birch (FW)                                   | All Season    | Fair                | Truck              | 5-03-17E    |
|           | 637    | Jack Pine, Scots Pine, Red Pine (FW)                                                | All Season    | Fair                | Truck              | 20-04-10E   |
|           | 638    | Jack Pine (FW)                                                                      | All Season    | Good                | Truck              | 26-03-11E   |
|           | 639    | Jack Pine (FW)                                                                      | All Season    | Good                | Truck/Snowmobile   | 4-05-10E    |
|           | 640    | Jack Pine (FW)                                                                      | All Season    | Good                | Truck/Snowmobile   | 5-05-10E    |
|           | 641    | Jack Pine (FW)                                                                      | All Season    | Good                | Truck              | 3-05-09E    |
| Steinbach | 701    | Black Spruce, Tamarack, Cedar (FW)                                                  | All Season    | Fair                | Truck/Snowmobile   | 16-03-09E   |