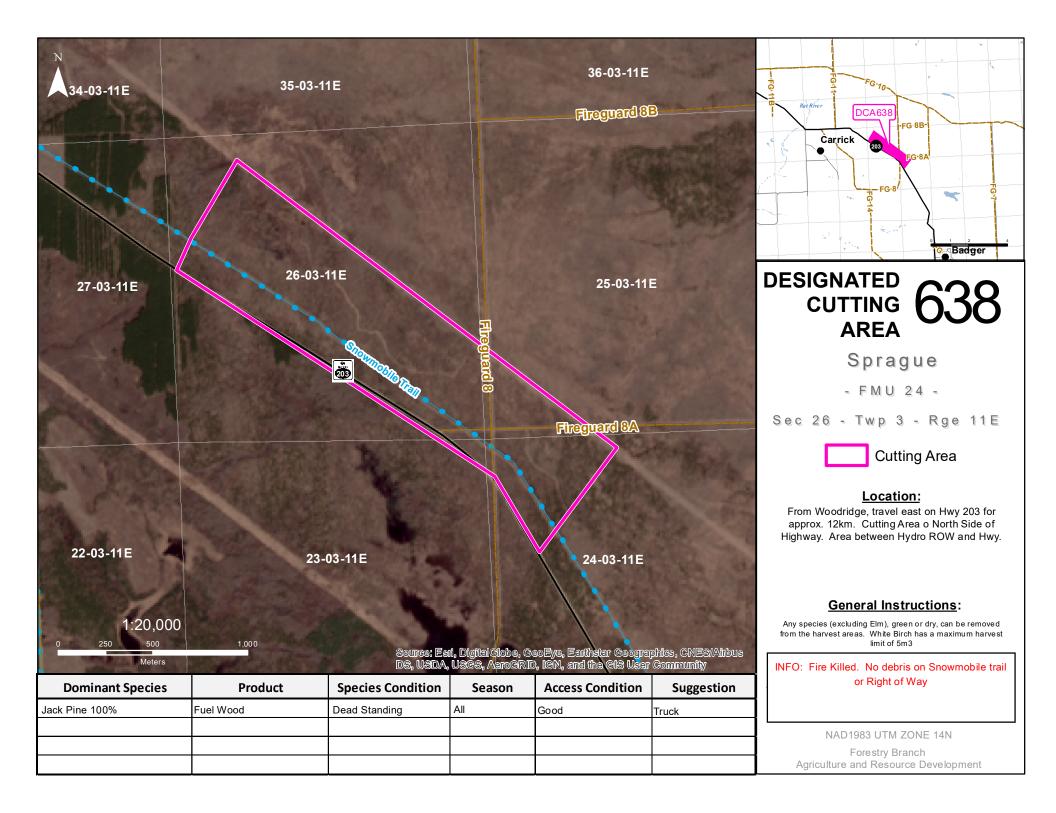

## - SPRAGUE & STEINBACH -Designated Cutting Areas

| DISTRICT  | DCA ID | <b>PRODUCT</b><br>(FW = Fuelw ood, PR = Post & Rail, XMAS = Christmas Trees/Boughs) | SEASON        | ACCESS<br>CONDITION | SUGGESTION         | SEC-TWP-RGE |
|-----------|--------|-------------------------------------------------------------------------------------|---------------|---------------------|--------------------|-------------|
| Sprague   | 600    | Poplar, Black Spruce, Jack Pine, White Birch (FW)                                   | All Season    | Good                | Truck              | 30-06-09E   |
|           | 601    | Tamarack (FW)                                                                       | Winter        | Fair                | Snowmobile/Machine | 31-05-9E    |
|           | 603    | Tamarack, Black Spruce (FW, PR)                                                     | Winter        | Poor                | Machine            | 5-02-11E    |
|           | 608    | Tamarack, Black Spruce (FW, PR)                                                     | Winter        | Fair                | Truck/Snowmobile   | 17-04-09E   |
|           | 618    | Poplar, Jack Pine (FW)                                                              | All Season    | Good                | Truck              | 35-05-09E   |
|           | 626    | Jack Pine (FW)                                                                      | Summer        | Fair                | Truck              | 35-01-12E   |
|           | 634    | Black Spruce, Tamarack, Cedar (FW)                                                  | Winter        | Fair                | Truck              | 29-02-13E   |
|           | 635    | Poplar, Black Spruce, Jack Pine, White Birch (FW)                                   | Summer/Winter | Poor                | Truck              | 19-03-17E   |
|           | 636    | Poplar, Black Spruce, Jack Pine, White Birch (FW)                                   | All Season    | Fair                | Truck              | 5-03-17E    |
|           | 637    | Jack Pine, Scots Pine, Red Pine (FW)                                                | All Season    | Fair                | Truck              | 20-04-10E   |
|           | 638    | Jack Pine (FW)                                                                      | All Season    | Good                | Truck              | 26-03-11E   |
|           | 639    | Jack Pine (FW)                                                                      | All Season    | Good                | Truck/Snowmobile   | 4-05-10E    |
|           | 640    | Jack Pine (FW)                                                                      | All Season    | Good                | Truck/Snowmobile   | 5-05-10E    |
|           | 641    | Jack Pine (FW)                                                                      | All Season    | Good                | Truck              | 3-05-09E    |
| Steinbach | 701    | Black Spruce, Tamarack, Cedar (FW)                                                  | All Season    | Fair                | Truck/Snowmobile   | 16-03-09E   |