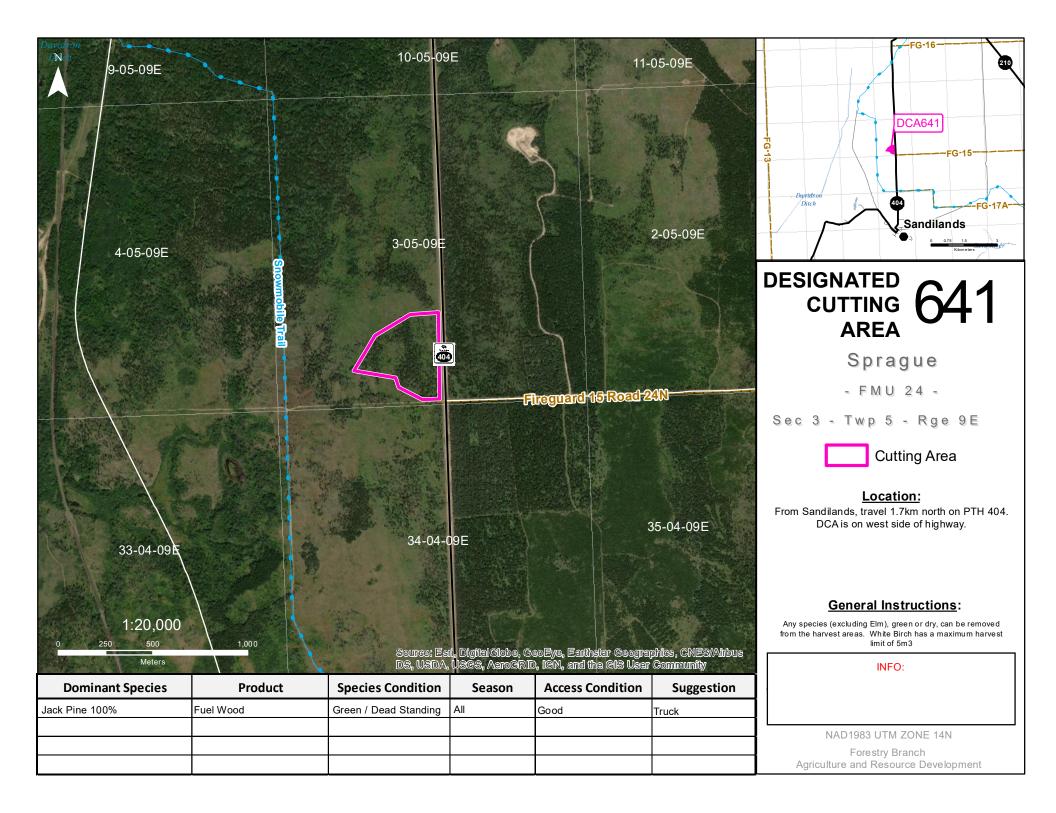

## - SPRAGUE & STEINBACH -Designated Cutting Areas

| DISTRICT  | DCA ID | <b>PRODUCT</b><br>(FW = Fuelw ood, PR = Post & Rail, XMAS = Christmas Trees/Boughs) | SEASON        | ACCESS<br>CONDITION | SUGGESTION         | SEC-TWP-RGE |
|-----------|--------|-------------------------------------------------------------------------------------|---------------|---------------------|--------------------|-------------|
| Sprague   | 600    | Poplar, Black Spruce, Jack Pine, White Birch (FW)                                   | All Season    | Good                | Truck              | 30-06-09E   |
|           | 601    | Tamarack (FW)                                                                       | Winter        | Fair                | Snowmobile/Machine | 31-05-9E    |
|           | 603    | Tamarack, Black Spruce (FW, PR)                                                     | Winter        | Poor                | Machine            | 5-02-11E    |
|           | 608    | Tamarack, Black Spruce (FW, PR)                                                     | Winter        | Fair                | Truck/Snowmobile   | 17-04-09E   |
|           | 618    | Poplar, Jack Pine (FW)                                                              | All Season    | Good                | Truck              | 35-05-09E   |
|           | 626    | Jack Pine (FW)                                                                      | Summer        | Fair                | Truck              | 35-01-12E   |
|           | 634    | Black Spruce, Tamarack, Cedar (FW)                                                  | Winter        | Fair                | Truck              | 29-02-13E   |
|           | 635    | Poplar, Black Spruce, Jack Pine, White Birch (FW)                                   | Summer/Winter | Poor                | Truck              | 19-03-17E   |
|           | 636    | Poplar, Black Spruce, Jack Pine, White Birch (FW)                                   | All Season    | Fair                | Truck              | 5-03-17E    |
|           | 637    | Jack Pine, Scots Pine, Red Pine (FW)                                                | All Season    | Fair                | Truck              | 20-04-10E   |
|           | 638    | Jack Pine (FW)                                                                      | All Season    | Good                | Truck              | 26-03-11E   |
|           | 639    | Jack Pine (FW)                                                                      | All Season    | Good                | Truck/Snowmobile   | 4-05-10E    |
|           | 640    | Jack Pine (FW)                                                                      | All Season    | Good                | Truck/Snowmobile   | 5-05-10E    |
|           | 641    | Jack Pine (FW)                                                                      | All Season    | Good                | Truck              | 3-05-09E    |
| Steinbach | 701    | Black Spruce, Tamarack, Cedar (FW)                                                  | All Season    | Fair                | Truck/Snowmobile   | 16-03-09E   |