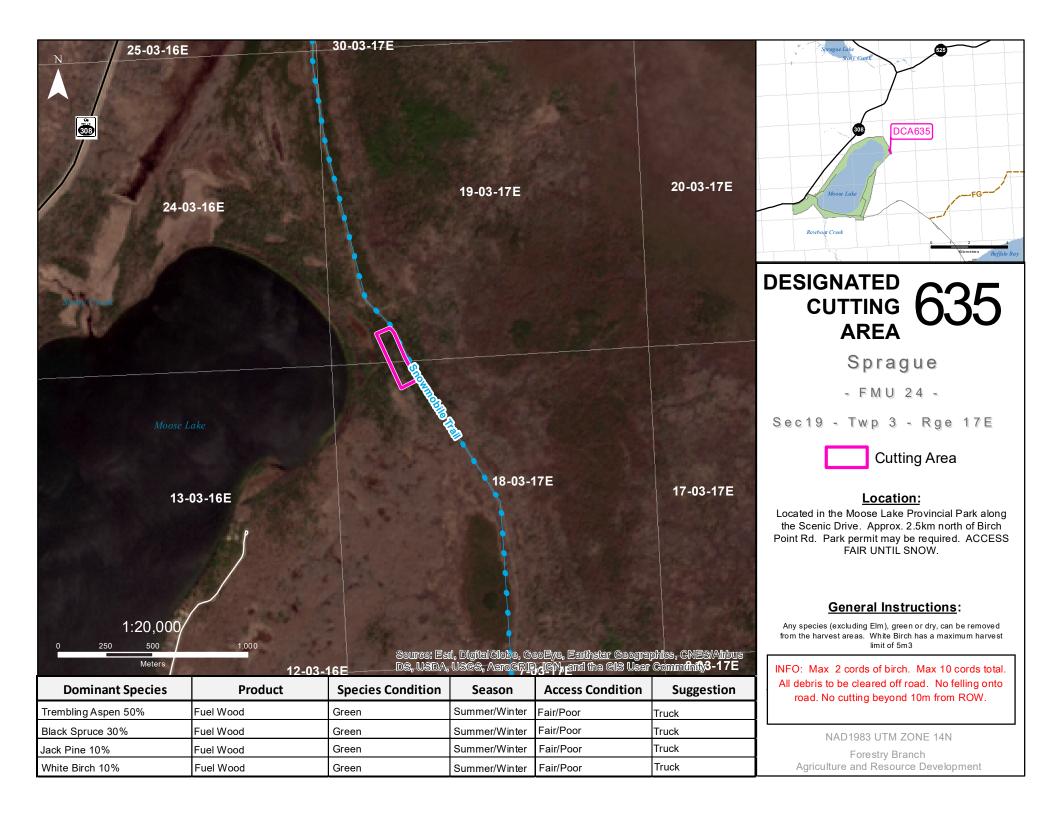

## - SPRAGUE & STEINBACH -Designated Cutting Areas

| DISTRICT  | DCA ID | <b>PRODUCT</b><br>(FW = Fuelw ood, PR = Post & Rail, XMAS = Christmas Trees/Boughs) | SEASON        | ACCESS<br>CONDITION | SUGGESTION         | SEC-TWP-RGE |
|-----------|--------|-------------------------------------------------------------------------------------|---------------|---------------------|--------------------|-------------|
| Sprague   | 600    | Poplar, Black Spruce, Jack Pine, White Birch (FW)                                   | All Season    | Good                | Truck              | 30-06-09E   |
|           | 601    | Tamarack (FW)                                                                       | Winter        | Fair                | Snowmobile/Machine | 31-05-9E    |
|           | 603    | Tamarack, Black Spruce (FW, PR)                                                     | Winter        | Poor                | Machine            | 5-02-11E    |
|           | 608    | Tamarack, Black Spruce (FW, PR)                                                     | Winter        | Fair                | Truck/Snowmobile   | 17-04-09E   |
|           | 618    | Poplar, Jack Pine (FW)                                                              | All Season    | Good                | Truck              | 35-05-09E   |
|           | 626    | Jack Pine (FW)                                                                      | Summer        | Fair                | Truck              | 35-01-12E   |
|           | 634    | Black Spruce, Tamarack, Cedar (FW)                                                  | Winter        | Fair                | Truck              | 29-02-13E   |
|           | 635    | Poplar, Black Spruce, Jack Pine, White Birch (FW)                                   | Summer/Winter | Poor                | Truck              | 19-03-17E   |
|           | 636    | Poplar, Black Spruce, Jack Pine, White Birch (FW)                                   | All Season    | Fair                | Truck              | 5-03-17E    |
|           | 637    | Jack Pine, Scots Pine, Red Pine (FW)                                                | All Season    | Fair                | Truck              | 20-04-10E   |
|           | 638    | Jack Pine (FW)                                                                      | All Season    | Good                | Truck              | 26-03-11E   |
|           | 639    | Jack Pine (FW)                                                                      | All Season    | Good                | Truck/Snowmobile   | 4-05-10E    |
|           | 640    | Jack Pine (FW)                                                                      | All Season    | Good                | Truck/Snowmobile   | 5-05-10E    |
|           | 641    | Jack Pine (FW)                                                                      | All Season    | Good                | Truck              | 3-05-09E    |
| Steinbach | 701    | Black Spruce, Tamarack, Cedar (FW)                                                  | All Season    | Fair                | Truck/Snowmobile   | 16-03-09E   |