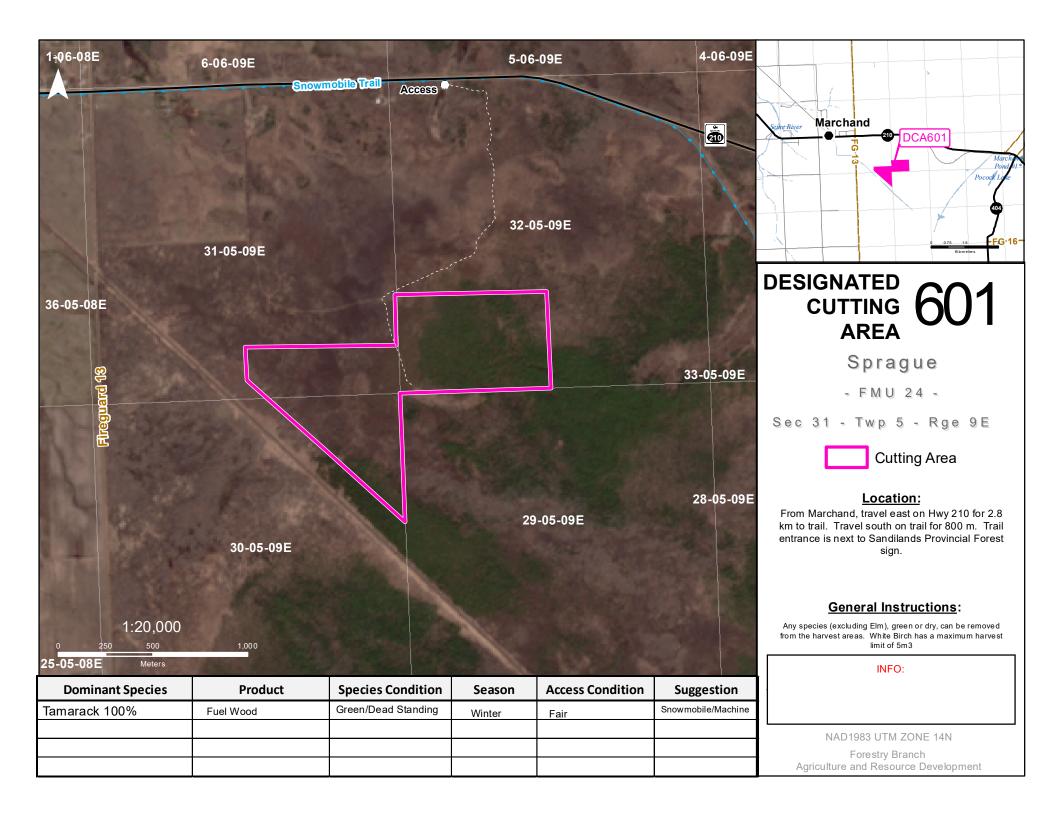

## - SPRAGUE & STEINBACH -Designated Cutting Areas

| DISTRICT  | DCA ID | <b>PRODUCT</b><br>(FW = Fuelw ood, PR = Post & Rail, XMAS = Christmas Trees/Boughs) | SEASON        | ACCESS<br>CONDITION | SUGGESTION         | SEC-TWP-RGE |
|-----------|--------|-------------------------------------------------------------------------------------|---------------|---------------------|--------------------|-------------|
| Sprague   | 600    | Poplar, Black Spruce, Jack Pine, White Birch (FW)                                   | All Season    | Good                | Truck              | 30-06-09E   |
|           | 601    | Tamarack (FW)                                                                       | Winter        | Fair                | Snowmobile/Machine | 31-05-9E    |
|           | 603    | Tamarack, Black Spruce (FW, PR)                                                     | Winter        | Poor                | Machine            | 5-02-11E    |
|           | 608    | Tamarack, Black Spruce (FW, PR)                                                     | Winter        | Fair                | Truck/Snowmobile   | 17-04-09E   |
|           | 618    | Poplar, Jack Pine (FW)                                                              | All Season    | Good                | Truck              | 35-05-09E   |
|           | 626    | Jack Pine (FW)                                                                      | Summer        | Fair                | Truck              | 35-01-12E   |
|           | 634    | Black Spruce, Tamarack, Cedar (FW)                                                  | Winter        | Fair                | Truck              | 29-02-13E   |
|           | 635    | Poplar, Black Spruce, Jack Pine, White Birch (FW)                                   | Summer/Winter | Poor                | Truck              | 19-03-17E   |
|           | 636    | Poplar, Black Spruce, Jack Pine, White Birch (FW)                                   | All Season    | Fair                | Truck              | 5-03-17E    |
|           | 637    | Jack Pine, Scots Pine, Red Pine (FW)                                                | All Season    | Fair                | Truck              | 20-04-10E   |
|           | 638    | Jack Pine (FW)                                                                      | All Season    | Good                | Truck              | 26-03-11E   |
|           | 639    | Jack Pine (FW)                                                                      | All Season    | Good                | Truck/Snowmobile   | 4-05-10E    |
|           | 640    | Jack Pine (FW)                                                                      | All Season    | Good                | Truck/Snowmobile   | 5-05-10E    |
|           | 641    | Jack Pine (FW)                                                                      | All Season    | Good                | Truck              | 3-05-09E    |
| Steinbach | 701    | Black Spruce, Tamarack, Cedar (FW)                                                  | All Season    | Fair                | Truck/Snowmobile   | 16-03-09E   |