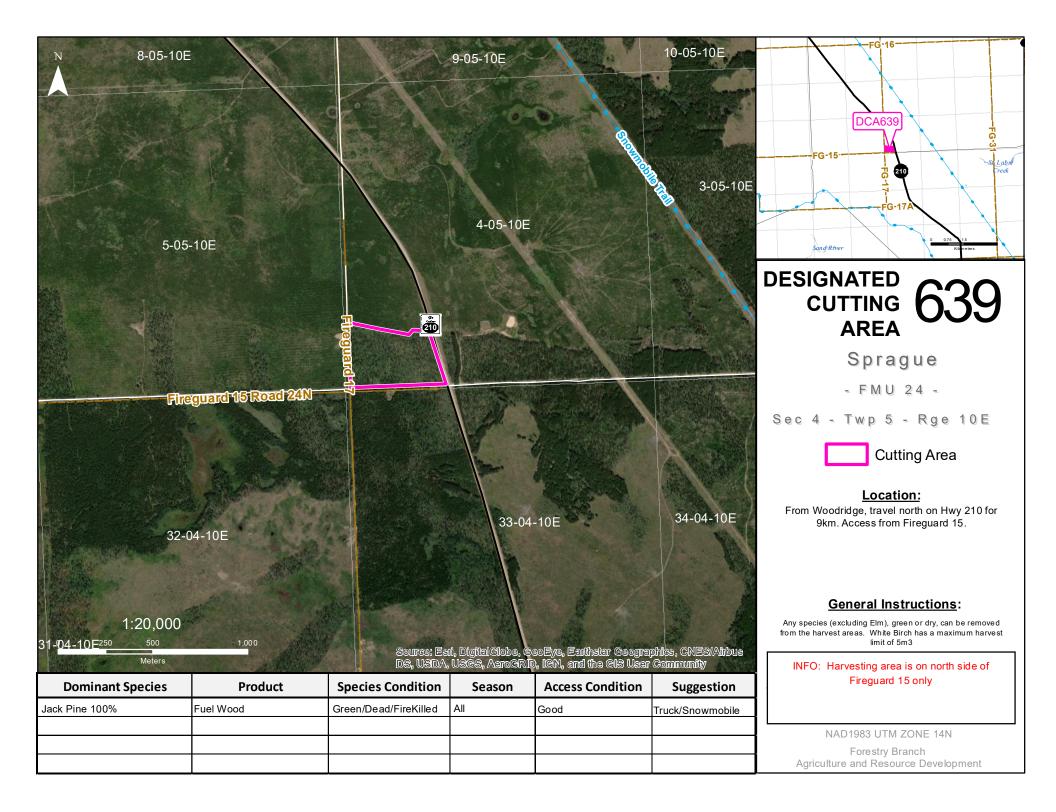

## - SPRAGUE & STEINBACH -Designated Cutting Areas

| DISTRICT  | DCA ID | <b>PRODUCT</b><br>(FW = Fuelw ood, PR = Post & Rail, XMAS = Christmas Trees/Boughs) | SEASON        | ACCESS<br>CONDITION | SUGGESTION         | SEC-TWP-RGE |
|-----------|--------|-------------------------------------------------------------------------------------|---------------|---------------------|--------------------|-------------|
| Sprague   | 600    | Poplar, Black Spruce, Jack Pine, White Birch (FW)                                   | All Season    | Good                | Truck              | 30-06-09E   |
|           | 601    | Tamarack (FW)                                                                       | Winter        | Fair                | Snowmobile/Machine | 31-05-9E    |
|           | 603    | Tamarack, Black Spruce (FW, PR)                                                     | Winter        | Poor                | Machine            | 5-02-11E    |
|           | 608    | Tamarack, Black Spruce (FW, PR)                                                     | Winter        | Fair                | Truck/Snowmobile   | 17-04-09E   |
|           | 618    | Poplar, Jack Pine (FW)                                                              | All Season    | Good                | Truck              | 35-05-09E   |
|           | 626    | Jack Pine (FW)                                                                      | Summer        | Fair                | Truck              | 35-01-12E   |
|           | 634    | Black Spruce, Tamarack, Cedar (FW)                                                  | Winter        | Fair                | Truck              | 29-02-13E   |
|           | 635    | Poplar, Black Spruce, Jack Pine, White Birch (FW)                                   | Summer/Winter | Poor                | Truck              | 19-03-17E   |
|           | 636    | Poplar, Black Spruce, Jack Pine, White Birch (FW)                                   | All Season    | Fair                | Truck              | 5-03-17E    |
|           | 637    | Jack Pine, Scots Pine, Red Pine (FW)                                                | All Season    | Fair                | Truck              | 20-04-10E   |
|           | 638    | Jack Pine (FW)                                                                      | All Season    | Good                | Truck              | 26-03-11E   |
|           | 639    | Jack Pine (FW)                                                                      | All Season    | Good                | Truck/Snowmobile   | 4-05-10E    |
|           | 640    | Jack Pine (FW)                                                                      | All Season    | Good                | Truck/Snowmobile   | 5-05-10E    |
|           | 641    | Jack Pine (FW)                                                                      | All Season    | Good                | Truck              | 3-05-09E    |
| Steinbach | 701    | Black Spruce, Tamarack, Cedar (FW)                                                  | All Season    | Fair                | Truck/Snowmobile   | 16-03-09E   |