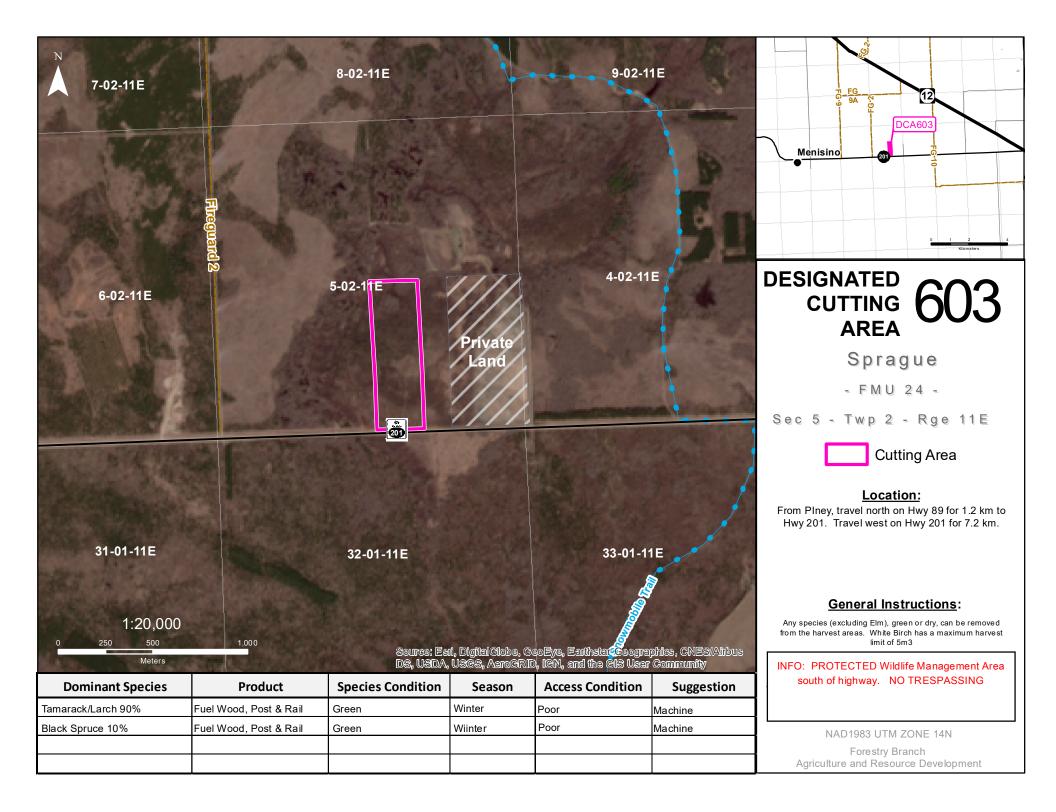

## - SPRAGUE & STEINBACH -Designated Cutting Areas

| DISTRICT  | DCA ID | <b>PRODUCT</b><br>(FW = Fuelw ood, PR = Post & Rail, XMAS = Christmas Trees/Boughs) | SEASON        | ACCESS<br>CONDITION | SUGGESTION         | SEC-TWP-RGE |
|-----------|--------|-------------------------------------------------------------------------------------|---------------|---------------------|--------------------|-------------|
| Sprague   | 600    | Poplar, Black Spruce, Jack Pine, White Birch (FW)                                   | All Season    | Good                | Truck              | 30-06-09E   |
|           | 601    | Tamarack (FW)                                                                       | Winter        | Fair                | Snowmobile/Machine | 31-05-9E    |
|           | 603    | Tamarack, Black Spruce (FW, PR)                                                     | Winter        | Poor                | Machine            | 5-02-11E    |
|           | 608    | Tamarack, Black Spruce (FW, PR)                                                     | Winter        | Fair                | Truck/Snowmobile   | 17-04-09E   |
|           | 618    | Poplar, Jack Pine (FW)                                                              | All Season    | Good                | Truck              | 35-05-09E   |
|           | 626    | Jack Pine (FW)                                                                      | Summer        | Fair                | Truck              | 35-01-12E   |
|           | 634    | Black Spruce, Tamarack, Cedar (FW)                                                  | Winter        | Fair                | Truck              | 29-02-13E   |
|           | 635    | Poplar, Black Spruce, Jack Pine, White Birch (FW)                                   | Summer/Winter | Poor                | Truck              | 19-03-17E   |
|           | 636    | Poplar, Black Spruce, Jack Pine, White Birch (FW)                                   | All Season    | Fair                | Truck              | 5-03-17E    |
|           | 637    | Jack Pine, Scots Pine, Red Pine (FW)                                                | All Season    | Fair                | Truck              | 20-04-10E   |
|           | 638    | Jack Pine (FW)                                                                      | All Season    | Good                | Truck              | 26-03-11E   |
|           | 639    | Jack Pine (FW)                                                                      | All Season    | Good                | Truck/Snowmobile   | 4-05-10E    |
|           | 640    | Jack Pine (FW)                                                                      | All Season    | Good                | Truck/Snowmobile   | 5-05-10E    |
|           | 641    | Jack Pine (FW)                                                                      | All Season    | Good                | Truck              | 3-05-09E    |
| Steinbach | 701    | Black Spruce, Tamarack, Cedar (FW)                                                  | All Season    | Fair                | Truck/Snowmobile   | 16-03-09E   |