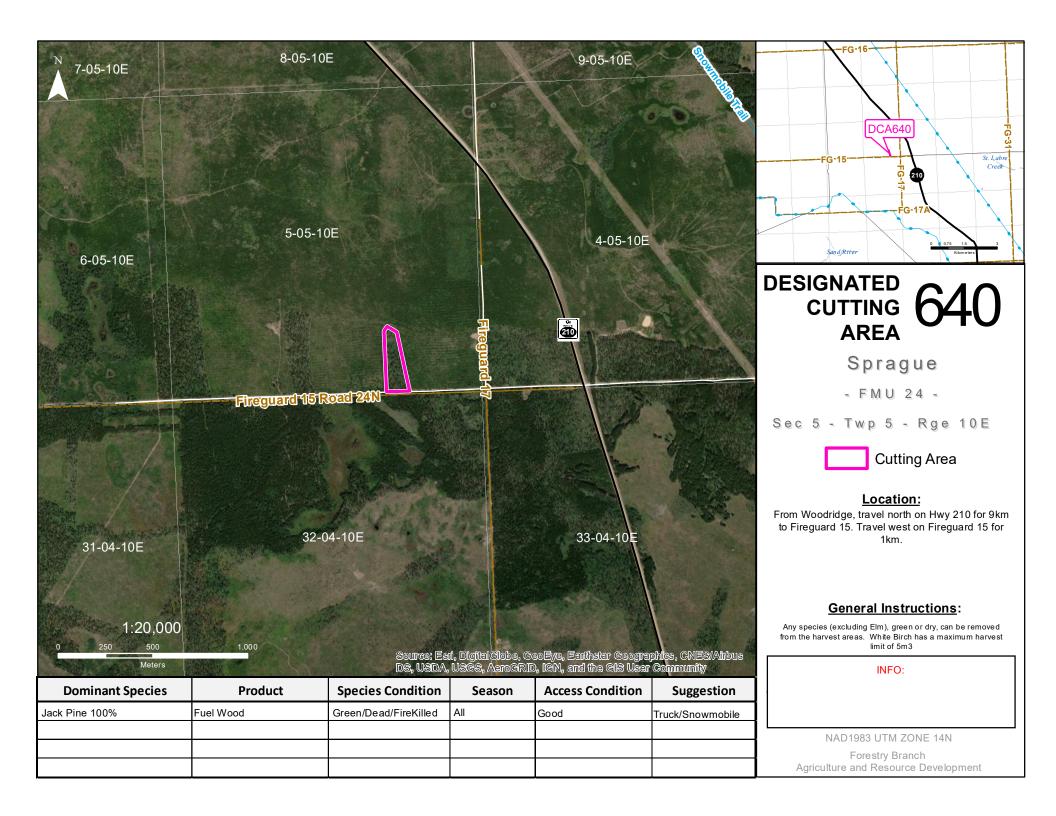

## - SPRAGUE & STEINBACH -Designated Cutting Areas

| DISTRICT  | DCA ID | <b>PRODUCT</b><br>(FW = Fuelw ood, PR = Post & Rail, XMAS = Christmas Trees/Boughs) | SEASON        | ACCESS<br>CONDITION | SUGGESTION         | SEC-TWP-RGE |
|-----------|--------|-------------------------------------------------------------------------------------|---------------|---------------------|--------------------|-------------|
| Sprague   | 600    | Poplar, Black Spruce, Jack Pine, White Birch (FW)                                   | All Season    | Good                | Truck              | 30-06-09E   |
|           | 601    | Tamarack (FW)                                                                       | Winter        | Fair                | Snowmobile/Machine | 31-05-9E    |
|           | 603    | Tamarack, Black Spruce (FW, PR)                                                     | Winter        | Poor                | Machine            | 5-02-11E    |
|           | 608    | Tamarack, Black Spruce (FW, PR)                                                     | Winter        | Fair                | Truck/Snowmobile   | 17-04-09E   |
|           | 618    | Poplar, Jack Pine (FW)                                                              | All Season    | Good                | Truck              | 35-05-09E   |
|           | 626    | Jack Pine (FW)                                                                      | Summer        | Fair                | Truck              | 35-01-12E   |
|           | 634    | Black Spruce, Tamarack, Cedar (FW)                                                  | Winter        | Fair                | Truck              | 29-02-13E   |
|           | 635    | Poplar, Black Spruce, Jack Pine, White Birch (FW)                                   | Summer/Winter | Poor                | Truck              | 19-03-17E   |
|           | 636    | Poplar, Black Spruce, Jack Pine, White Birch (FW)                                   | All Season    | Fair                | Truck              | 5-03-17E    |
|           | 637    | Jack Pine, Scots Pine, Red Pine (FW)                                                | All Season    | Fair                | Truck              | 20-04-10E   |
|           | 638    | Jack Pine (FW)                                                                      | All Season    | Good                | Truck              | 26-03-11E   |
|           | 639    | Jack Pine (FW)                                                                      | All Season    | Good                | Truck/Snowmobile   | 4-05-10E    |
|           | 640    | Jack Pine (FW)                                                                      | All Season    | Good                | Truck/Snowmobile   | 5-05-10E    |
|           | 641    | Jack Pine (FW)                                                                      | All Season    | Good                | Truck              | 3-05-09E    |
| Steinbach | 701    | Black Spruce, Tamarack, Cedar (FW)                                                  | All Season    | Fair                | Truck/Snowmobile   | 16-03-09E   |