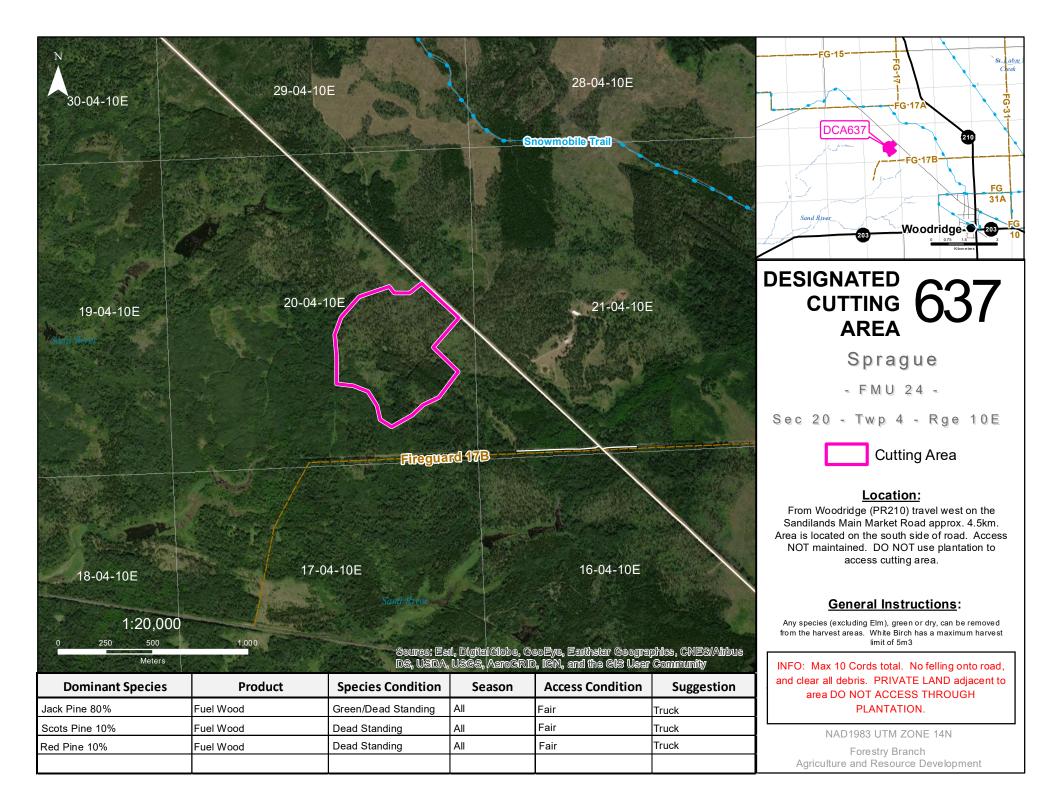

## - SPRAGUE & STEINBACH -Designated Cutting Areas

| DISTRICT  | DCA ID | <b>PRODUCT</b><br>(FW = Fuelw ood, PR = Post & Rail, XMAS = Christmas Trees/Boughs) | SEASON        | ACCESS<br>CONDITION | SUGGESTION         | SEC-TWP-RGE |
|-----------|--------|-------------------------------------------------------------------------------------|---------------|---------------------|--------------------|-------------|
| Sprague   | 600    | Poplar, Black Spruce, Jack Pine, White Birch (FW)                                   | All Season    | Good                | Truck              | 30-06-09E   |
|           | 601    | Tamarack (FW)                                                                       | Winter        | Fair                | Snowmobile/Machine | 31-05-9E    |
|           | 603    | Tamarack, Black Spruce (FW, PR)                                                     | Winter        | Poor                | Machine            | 5-02-11E    |
|           | 608    | Tamarack, Black Spruce (FW, PR)                                                     | Winter        | Fair                | Truck/Snowmobile   | 17-04-09E   |
|           | 618    | Poplar, Jack Pine (FW)                                                              | All Season    | Good                | Truck              | 35-05-09E   |
|           | 626    | Jack Pine (FW)                                                                      | Summer        | Fair                | Truck              | 35-01-12E   |
|           | 634    | Black Spruce, Tamarack, Cedar (FW)                                                  | Winter        | Fair                | Truck              | 29-02-13E   |
|           | 635    | Poplar, Black Spruce, Jack Pine, White Birch (FW)                                   | Summer/Winter | Poor                | Truck              | 19-03-17E   |
|           | 636    | Poplar, Black Spruce, Jack Pine, White Birch (FW)                                   | All Season    | Fair                | Truck              | 5-03-17E    |
|           | 637    | Jack Pine, Scots Pine, Red Pine (FW)                                                | All Season    | Fair                | Truck              | 20-04-10E   |
|           | 638    | Jack Pine (FW)                                                                      | All Season    | Good                | Truck              | 26-03-11E   |
|           | 639    | Jack Pine (FW)                                                                      | All Season    | Good                | Truck/Snowmobile   | 4-05-10E    |
|           | 640    | Jack Pine (FW)                                                                      | All Season    | Good                | Truck/Snowmobile   | 5-05-10E    |
|           | 641    | Jack Pine (FW)                                                                      | All Season    | Good                | Truck              | 3-05-09E    |
| Steinbach | 701    | Black Spruce, Tamarack, Cedar (FW)                                                  | All Season    | Fair                | Truck/Snowmobile   | 16-03-09E   |