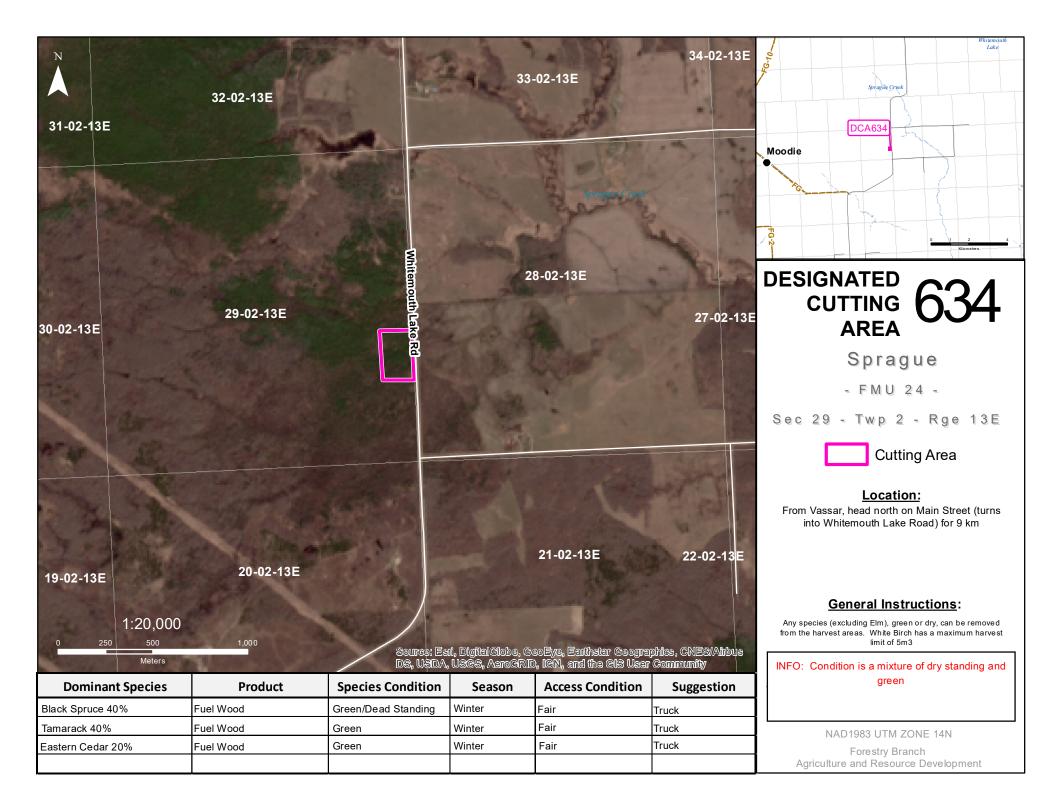

## - SPRAGUE & STEINBACH -Designated Cutting Areas

| DISTRICT  | DCA ID | <b>PRODUCT</b><br>(FW = Fuelw ood, PR = Post & Rail, XMAS = Christmas Trees/Boughs) | SEASON        | ACCESS<br>CONDITION | SUGGESTION         | SEC-TWP-RGE |
|-----------|--------|-------------------------------------------------------------------------------------|---------------|---------------------|--------------------|-------------|
| Sprague   | 600    | Poplar, Black Spruce, Jack Pine, White Birch (FW)                                   | All Season    | Good                | Truck              | 30-06-09E   |
|           | 601    | Tamarack (FW)                                                                       | Winter        | Fair                | Snowmobile/Machine | 31-05-9E    |
|           | 603    | Tamarack, Black Spruce (FW, PR)                                                     | Winter        | Poor                | Machine            | 5-02-11E    |
|           | 608    | Tamarack, Black Spruce (FW, PR)                                                     | Winter        | Fair                | Truck/Snowmobile   | 17-04-09E   |
|           | 618    | Poplar, Jack Pine (FW)                                                              | All Season    | Good                | Truck              | 35-05-09E   |
|           | 626    | Jack Pine (FW)                                                                      | Summer        | Fair                | Truck              | 35-01-12E   |
|           | 634    | Black Spruce, Tamarack, Cedar (FW)                                                  | Winter        | Fair                | Truck              | 29-02-13E   |
|           | 635    | Poplar, Black Spruce, Jack Pine, White Birch (FW)                                   | Summer/Winter | Poor                | Truck              | 19-03-17E   |
|           | 636    | Poplar, Black Spruce, Jack Pine, White Birch (FW)                                   | All Season    | Fair                | Truck              | 5-03-17E    |
|           | 637    | Jack Pine, Scots Pine, Red Pine (FW)                                                | All Season    | Fair                | Truck              | 20-04-10E   |
|           | 638    | Jack Pine (FW)                                                                      | All Season    | Good                | Truck              | 26-03-11E   |
|           | 639    | Jack Pine (FW)                                                                      | All Season    | Good                | Truck/Snowmobile   | 4-05-10E    |
|           | 640    | Jack Pine (FW)                                                                      | All Season    | Good                | Truck/Snowmobile   | 5-05-10E    |
|           | 641    | Jack Pine (FW)                                                                      | All Season    | Good                | Truck              | 3-05-09E    |
| Steinbach | 701    | Black Spruce, Tamarack, Cedar (FW)                                                  | All Season    | Fair                | Truck/Snowmobile   | 16-03-09E   |