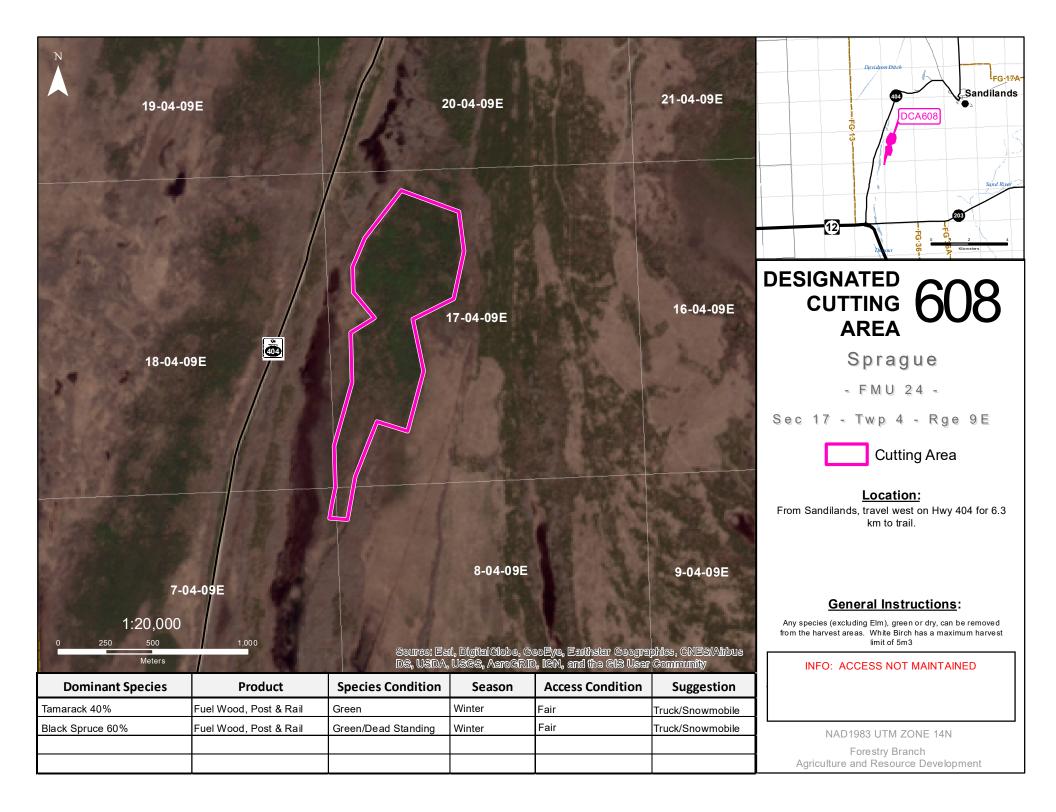

## - SPRAGUE & STEINBACH -Designated Cutting Areas

| DISTRICT  | DCA ID | <b>PRODUCT</b><br>(FW = Fuelw ood, PR = Post & Rail, XMAS = Christmas Trees/Boughs) | SEASON        | ACCESS<br>CONDITION | SUGGESTION         | SEC-TWP-RGE |
|-----------|--------|-------------------------------------------------------------------------------------|---------------|---------------------|--------------------|-------------|
| Sprague   | 600    | Poplar, Black Spruce, Jack Pine, White Birch (FW)                                   | All Season    | Good                | Truck              | 30-06-09E   |
|           | 601    | Tamarack (FW)                                                                       | Winter        | Fair                | Snowmobile/Machine | 31-05-9E    |
|           | 603    | Tamarack, Black Spruce (FW, PR)                                                     | Winter        | Poor                | Machine            | 5-02-11E    |
|           | 608    | Tamarack, Black Spruce (FW, PR)                                                     | Winter        | Fair                | Truck/Snowmobile   | 17-04-09E   |
|           | 618    | Poplar, Jack Pine (FW)                                                              | All Season    | Good                | Truck              | 35-05-09E   |
|           | 626    | Jack Pine (FW)                                                                      | Summer        | Fair                | Truck              | 35-01-12E   |
|           | 634    | Black Spruce, Tamarack, Cedar (FW)                                                  | Winter        | Fair                | Truck              | 29-02-13E   |
|           | 635    | Poplar, Black Spruce, Jack Pine, White Birch (FW)                                   | Summer/Winter | Poor                | Truck              | 19-03-17E   |
|           | 636    | Poplar, Black Spruce, Jack Pine, White Birch (FW)                                   | All Season    | Fair                | Truck              | 5-03-17E    |
|           | 637    | Jack Pine, Scots Pine, Red Pine (FW)                                                | All Season    | Fair                | Truck              | 20-04-10E   |
|           | 638    | Jack Pine (FW)                                                                      | All Season    | Good                | Truck              | 26-03-11E   |
|           | 639    | Jack Pine (FW)                                                                      | All Season    | Good                | Truck/Snowmobile   | 4-05-10E    |
|           | 640    | Jack Pine (FW)                                                                      | All Season    | Good                | Truck/Snowmobile   | 5-05-10E    |
|           | 641    | Jack Pine (FW)                                                                      | All Season    | Good                | Truck              | 3-05-09E    |
| Steinbach | 701    | Black Spruce, Tamarack, Cedar (FW)                                                  | All Season    | Fair                | Truck/Snowmobile   | 16-03-09E   |