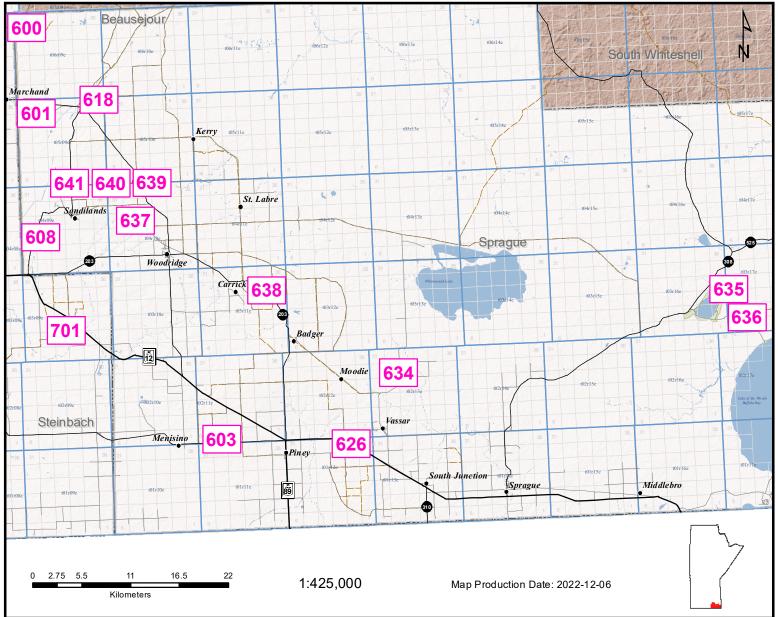

## - SPRAGUE & STEINBACH -Designated Cutting Areas

| DISTRICT  | DCA ID | <b>PRODUCT</b><br>(FW = Fuelw ood, PR = Post & Rail, XMAS = Christmas Trees/Boughs) | SEASON        | ACCESS<br>CONDITION | SUGGESTION         | SEC-TWP-RGE |
|-----------|--------|-------------------------------------------------------------------------------------|---------------|---------------------|--------------------|-------------|
| Sprague   | 600    | Poplar, Black Spruce, Jack Pine, White Birch (FW)                                   | All Season    | Good                | Truck              | 30-06-09E   |
|           | 601    | Tamarack (FW)                                                                       | Winter        | Fair                | Snowmobile/Machine | 31-05-9E    |
|           | 603    | Tamarack, Black Spruce (FW, PR)                                                     | Winter        | Poor                | Machine            | 5-02-11E    |
|           | 608    | Tamarack, Black Spruce (FW, PR)                                                     | Winter        | Fair                | Truck/Snowmobile   | 17-04-09E   |
|           | 618    | Poplar, Jack Pine (FW)                                                              | All Season    | Good                | Truck              | 35-05-09E   |
|           | 626    | Jack Pine (FW)                                                                      | Summer        | Fair                | Truck              | 35-01-12E   |
|           | 634    | Black Spruce, Tamarack, Cedar (FW)                                                  | Winter        | Fair                | Truck              | 29-02-13E   |
|           | 635    | Poplar, Black Spruce, Jack Pine, White Birch (FW)                                   | Summer/Winter | Poor                | Truck              | 19-03-17E   |
|           | 636    | Poplar, Black Spruce, Jack Pine, White Birch (FW)                                   | All Season    | Fair                | Truck              | 5-03-17E    |
|           | 637    | Jack Pine, Scots Pine, Red Pine (FW)                                                | All Season    | Fair                | Truck              | 20-04-10E   |
|           | 638    | Jack Pine (FW)                                                                      | All Season    | Good                | Truck              | 26-03-11E   |
|           | 639    | Jack Pine (FW)                                                                      | All Season    | Good                | Truck/Snowmobile   | 4-05-10E    |
|           | 640    | Jack Pine (FW)                                                                      | All Season    | Good                | Truck/Snowmobile   | 5-05-10E    |
|           | 641    | Jack Pine (FW)                                                                      | All Season    | Good                | Truck              | 3-05-09E    |
| Steinbach | 701    | Black Spruce, Tamarack, Cedar (FW)                                                  | All Season    | Fair                | Truck/Snowmobile   | 16-03-09E   |