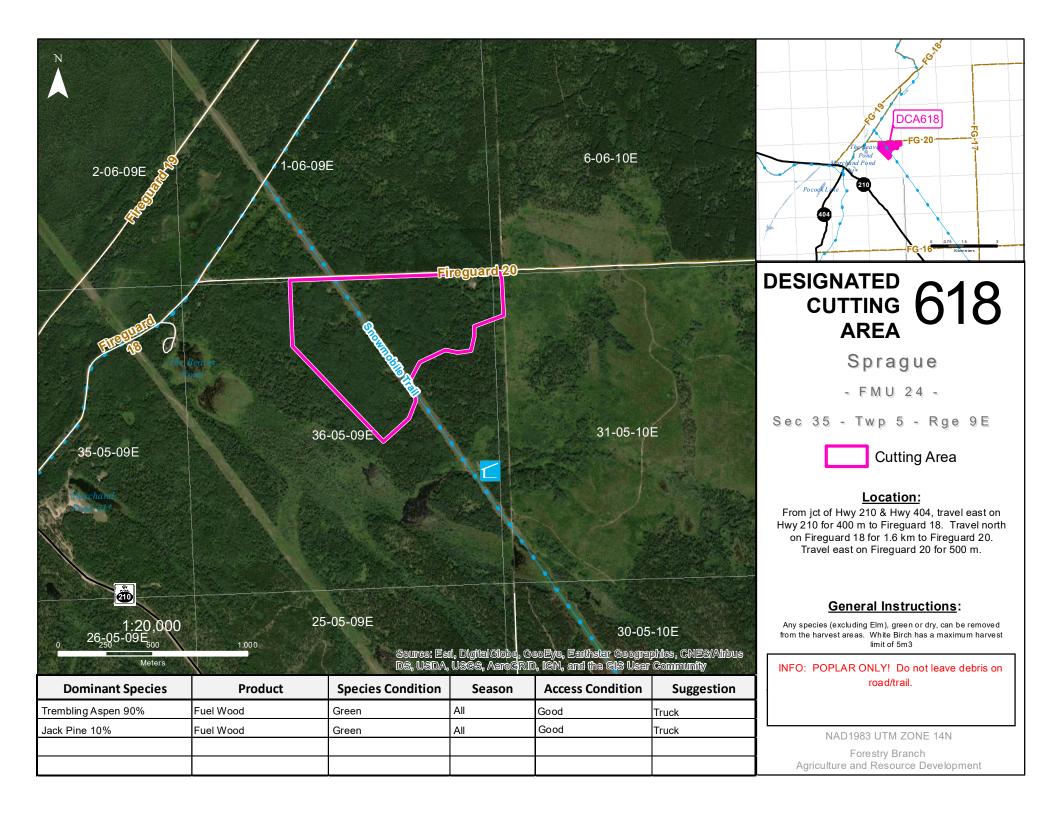

## - SPRAGUE & STEINBACH -Designated Cutting Areas

| DISTRICT  | DCA ID | <b>PRODUCT</b><br>(FW = Fuelw ood, PR = Post & Rail, XMAS = Christmas Trees/Boughs) | SEASON        | ACCESS<br>CONDITION | SUGGESTION         | SEC-TWP-RGE |
|-----------|--------|-------------------------------------------------------------------------------------|---------------|---------------------|--------------------|-------------|
| Sprague   | 600    | Poplar, Black Spruce, Jack Pine, White Birch (FW)                                   | All Season    | Good                | Truck              | 30-06-09E   |
|           | 601    | Tamarack (FW)                                                                       | Winter        | Fair                | Snowmobile/Machine | 31-05-9E    |
|           | 603    | Tamarack, Black Spruce (FW, PR)                                                     | Winter        | Poor                | Machine            | 5-02-11E    |
|           | 608    | Tamarack, Black Spruce (FW, PR)                                                     | Winter        | Fair                | Truck/Snowmobile   | 17-04-09E   |
|           | 618    | Poplar, Jack Pine (FW)                                                              | All Season    | Good                | Truck              | 35-05-09E   |
|           | 626    | Jack Pine (FW)                                                                      | Summer        | Fair                | Truck              | 35-01-12E   |
|           | 634    | Black Spruce, Tamarack, Cedar (FW)                                                  | Winter        | Fair                | Truck              | 29-02-13E   |
|           | 635    | Poplar, Black Spruce, Jack Pine, White Birch (FW)                                   | Summer/Winter | Poor                | Truck              | 19-03-17E   |
|           | 636    | Poplar, Black Spruce, Jack Pine, White Birch (FW)                                   | All Season    | Fair                | Truck              | 5-03-17E    |
|           | 637    | Jack Pine, Scots Pine, Red Pine (FW)                                                | All Season    | Fair                | Truck              | 20-04-10E   |
|           | 638    | Jack Pine (FW)                                                                      | All Season    | Good                | Truck              | 26-03-11E   |
|           | 639    | Jack Pine (FW)                                                                      | All Season    | Good                | Truck/Snowmobile   | 4-05-10E    |
|           | 640    | Jack Pine (FW)                                                                      | All Season    | Good                | Truck/Snowmobile   | 5-05-10E    |
|           | 641    | Jack Pine (FW)                                                                      | All Season    | Good                | Truck              | 3-05-09E    |
| Steinbach | 701    | Black Spruce, Tamarack, Cedar (FW)                                                  | All Season    | Fair                | Truck/Snowmobile   | 16-03-09E   |