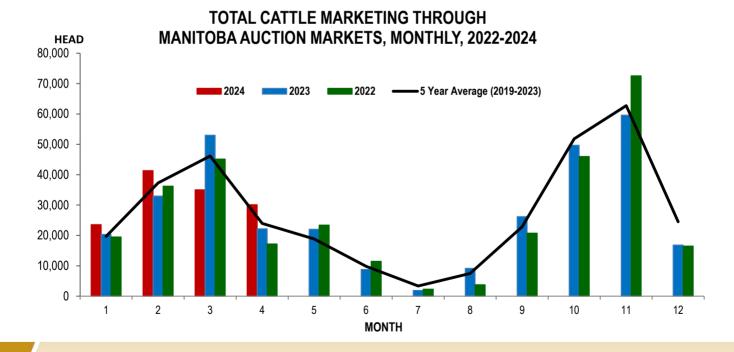

## Cattle, Feeders and Calves Sold Through Manitoba Auction Markets

Number of Total Cattle, Feeders and Calves Sold<sup>a</sup> Through Manitoba Auction Markets, 2022-2024 (monthly and year-to-date total)

|           | Total Cattle Sold in April |        |        |                     | Total Cattle Sold (January to April) |                             |                             |                     |
|-----------|----------------------------|--------|--------|---------------------|--------------------------------------|-----------------------------|-----------------------------|---------------------|
|           | 2024                       | 2023   | 2022   | 2023/2022<br>change | 2024<br>Cumulative<br>Total          | 2023<br>Cumulative<br>Total | 2022<br>Cumulative<br>Total | 2023/2022<br>change |
| Ashern    | 4,231                      | 4,362  | 2,231  | -3%                 | 16,237                               | 17,575                      | 14,690                      | -8%                 |
| Brandon   | 1,740                      | 1,922  | 1,752  | -9%                 | 10,274                               | 13,739                      | 12,372                      | -25%                |
| Gladstone | 4,125                      | 2,175  | 2,029  | 90%                 | 16,619                               | 12,313                      | 11,288                      | 35%                 |
| Grunthal  | 1,375                      | 1,231  | 1,510  | 12%                 | 8,446                                | 7,794                       | 8,766                       | 8%                  |
| Killarney | 2,273                      | 1,112  | 1,751  | 104%                | 15,278                               | 12,966                      | 12,746                      | 18%                 |
| Ste Rose  | 6,039                      | 3,490  | 3,169  | 73%                 | 24,509                               | 23,545                      | 23,189                      | 4%                  |
| Virden    | 6,277                      | 4,703  | 2,057  | 33%                 | 25,800                               | 27,423                      | 21,904                      | -6%                 |
| Winnipeg  | 4,070                      | 3,225  | 2,700  | 26%                 | 12,900                               | 13,215                      | 13,125                      | -2%                 |
| TOTAL     | 30,130                     | 22,220 | 17,199 | 36%                 | 130,063                              | 128,570                     | 118,080                     | 1%                  |